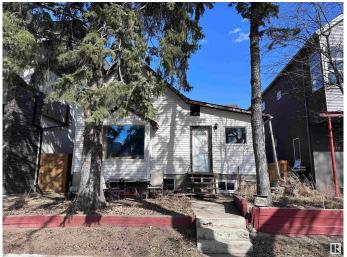

### \$499,900

1 Bedroom, 3.00 Bathroom, 1,260 sqft Single Family on 0.00 Acres

Rossdale, Edmonton, AB

Infill lot in the desirable neighborhood of Rossdale with view of Legislature Building. Could be renovated to maintain a livable home. Has Jacuzzi and Sauna. Available for quick possession. Zoned for infills, and can accommodate a duplex or front to back 4-plex.

#### **Exterior**

Exterior Wood, Vinyl

Exterior Features Back Lane, Environmental Reserve, Fenced, Flat Site, Level Land,

Paved Lane, Playground Nearby, Private Setting, Schools, Shopping

Nearby, Ski Hill Nearby

Roof Asphalt Shingles

Construction Wood, Vinyl

Foundation Concrete Perimeter