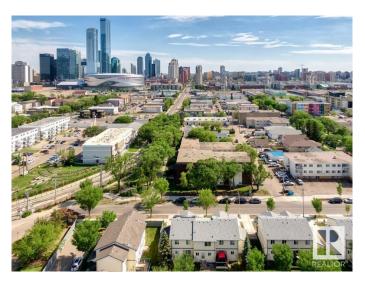

## \$139,000

2 Bedroom, 1.00 Bathroom, 979 sqft Condo / Townhouse on 0.00 Acres

Central Mcdougall, Edmonton, AB

Excellent investment opportunity! This top-floor 2-bedroom, 1-bath condo is located on a quiet, safe street with stunning south-facing downtown views. Located in a secure building within walking distance to major amenities, transit, shopping, and diningâ€"perfect for homeowners or investors alike. This spacious open-concept condo features laminate flooring throughout and a kitchen with updated stainless steel appliances. Both bedrooms are generously sized, with the primary offering ample storage, including a walk-in closet and an extra linen closet. Includes one parking stall and lots of street parking.