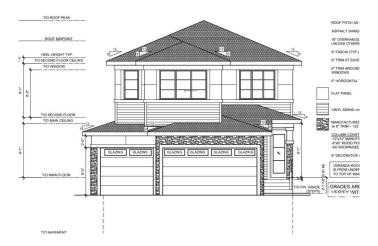

#### \$729.900

3 Bedroom, 4.00 Bathroom, 2,353 sqft Single Family on 0.00 Acres

Woodbend, Leduc, AB

TRIPLE CAR GARAGE || Main door Open to above foyer welcomes you to the home. Open to above Living area with feature wall & electric fireplace. Den on main floor could be used as bedroom and full bathroom.

BEAUTIFUL Built In Kitchen truly a masterpiece with Centre island. Pantry for extra storage. Dining nook with access to backyard. Oak staircase leads to bonus room. Huge Primary br with 5pc fully custom ensuite & W/I closet. Two more br's with common bathroom. Laundry on 2nd floor. Side entrance for basement. This house checks off all the columns and you can choose all colors and finishes.