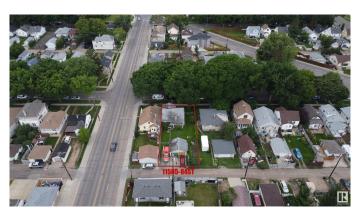

# \$259,900 - 11505 84 Street, Edmonton

MLS® #E4427423

#### \$259,900

1 Bedroom, 1.00 Bathroom, 743 sqft Single Family on 0.00 Acres

Parkdale (Edmonton), Edmonton, AB

Location, location & this is the LOCATION! \*\* Heart of the city of Edmonton!! \*\* 9-minute walk to Stadium Station. \*\* Home is a surprisingly clean and well-maintained. Current rent \$1,200/month. \*\* LOT size: 545.34 m2; 14.9m X 36.6m (49 feet X 120 feet). It is 50% wider than many others in this community. \*\* Den can be easily converted into an additional bedroom. \*\* Covered porch. \*\* Work/exercise space at basement. \*\* Home is what you make it!

## **Community Information**

| Address<br>Area<br>Subdivision<br>City<br>County<br>Province<br>Postal Code | 11505 84 Street<br>Edmonton<br>Parkdale (Edmonton)<br>Edmonton<br>ALBERTA<br>AB<br>T5B 3B6      |  |
|-----------------------------------------------------------------------------|-------------------------------------------------------------------------------------------------|--|
| Amenities                                                                   |                                                                                                 |  |
| Amenities                                                                   | See Remarks                                                                                     |  |
| Parking                                                                     | Double Garage Detached                                                                          |  |
| 1 anning                                                                    | Double Galage Detached                                                                          |  |
| Interior                                                                    |                                                                                                 |  |
| Appliances                                                                  | Dishwasher-Built-In, Dryer, Refrigerator, Stove-Electric, Washer, Window Coverings, See Remarks |  |
| Heating                                                                     | Forced Air-1, Natural Gas                                                                       |  |
| Stories                                                                     | 1                                                                                               |  |
| Has Basement                                                                | Yes                                                                                             |  |
| Basement                                                                    | Full, Unfinished                                                                                |  |
| Exterior                                                                    |                                                                                                 |  |
| Exterior                                                                    | Wood, Stucco, Vinyl                                                                             |  |
| Exterior Features                                                           | See Remarks                                                                                     |  |
| Roof                                                                        | Asphalt Shingles                                                                                |  |
| Construction                                                                | Wood, Stucco, Vinyl                                                                             |  |
|                                                                             |                                                                                                 |  |