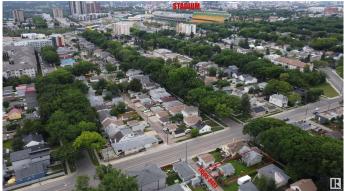

#### \$259,900

1 Bedroom, 1.00 Bathroom, 743 sqft Single Family on 0.00 Acres

Parkdale (Edmonton), Edmonton, AB

Location, location & this is the LOCATION! \*\* Heart of the city of Edmonton!! \*\* 9-minute walk to Stadium Station. \*\* Home is a surprisingly clean and well-maintained. Current rent \$1,200/month. \*\* LOT size: 545.34 m2; 14.9m X 36.6m (49 feet X 120 feet). It is 50% wider than many others in this community. \*\* Den can be easily converted into an additional bedroom. \*\* Covered porch. \*\* Work/exercise space at basement. \*\* Home is what you make it!