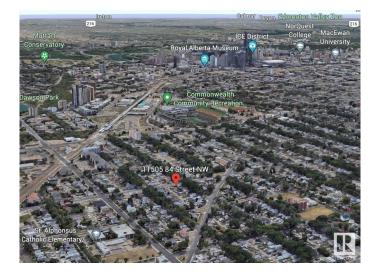

#### \$259,900

1 Bedroom, 1.00 Bathroom, 743 sqft Single Family on 0.00 Acres

Parkdale (Edmonton), Edmonton, AB

Location, location & this is the LOCATION! \*\* Heart of the city of Edmonton!! \*\* 9-minute walk to Stadium Station. \*\* Home is a surprisingly clean and well-maintained. Current rent \$1,200/month. \*\* LOT size: 545.34 m2; 14.9m X 36.6m (49 feet X 120 feet). It is 50% wider than many others in this community. \*\* Den can be easily converted into an additional bedroom. \*\* Covered porch. \*\* Work/exercise space at basement. \*\* Home is what you make it!

## **Community Information**

| Address<br>Area<br>Subdivision<br>City<br>County<br>Province<br>Postal Code | 11505 84 Street<br>Edmonton<br>Parkdale (Edmonton)<br>Edmonton<br>ALBERTA<br>AB<br>T5B 3B6      |  |
|-----------------------------------------------------------------------------|-------------------------------------------------------------------------------------------------|--|
| Amenities                                                                   |                                                                                                 |  |
| Amenities                                                                   | See Remarks                                                                                     |  |
| Parking                                                                     | Double Garage Detached                                                                          |  |
| 1 anning                                                                    | Double Galage Detached                                                                          |  |
| Interior                                                                    |                                                                                                 |  |
| Appliances                                                                  | Dishwasher-Built-In, Dryer, Refrigerator, Stove-Electric, Washer, Window Coverings, See Remarks |  |
| Heating                                                                     | Forced Air-1, Natural Gas                                                                       |  |
| Stories                                                                     | 1                                                                                               |  |
| Has Basement                                                                | Yes                                                                                             |  |
| Basement                                                                    | Full, Unfinished                                                                                |  |
| Exterior                                                                    |                                                                                                 |  |
| Exterior                                                                    | Wood, Stucco, Vinyl                                                                             |  |
| Exterior Features                                                           | See Remarks                                                                                     |  |
| Roof                                                                        | Asphalt Shingles                                                                                |  |
| Construction                                                                | Wood, Stucco, Vinyl                                                                             |  |
|                                                                             |                                                                                                 |  |