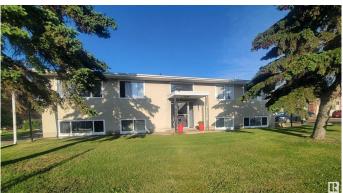

#### \$699,000

7 Bedroom, 4.00 Bathroom, 1,798 sqft Single Family on 0.00 Acres

South Telford, Leduc, AB

4 plex located next to Telford Lake, Telford Park and Peace Park, this fourplex offers three 2 bedroom and one 1 bedroom living units. Current revenues are \$56,4000 per year, with window upgrades, new roof in 2019 and recent boiler replacement and kitchen upgrades. Over 1790 sq ft per floor, this Raised bungalow fourplex is a rare find in this price range. With good Public Transit access and adjacent to F Lede Park, tenants are not hard to find. Fourplex offers central laundry in the basement, and one km from the Leduc Rec center. Located in the center of Leduc, this property is prime for long term rental returns!

Type Single Family

Sub-Type 4PLEX

Style Raised Bungalow

Status Active

#### **Exterior**

Exterior Wood, Stucco

Exterior Features Backs Onto Park/Trees, Corner Lot, Lake Access Property,

Park/Reserve

Roof Asphalt Shingles

Construction Wood, Stucco

Foundation Concrete Perimeter