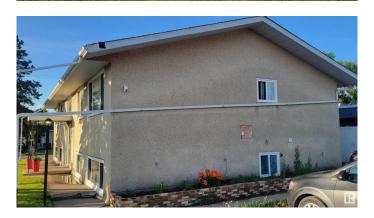

#### \$699,000

7 Bedroom, 4.00 Bathroom, 1,798 sqft Single Family on 0.00 Acres

South Telford, Leduc, AB

4 plex located next to Telford Lake, Telford Park and Peace Park, this fourplex offers three 2 bedroom and one 1 bedroom living units. Current revenues are \$56,4000 per year, with window upgrades, new roof in 2019 and recent boiler replacement and kitchen upgrades. Over 1790 sq ft per floor, this Raised bungalow fourplex is a rare find in this price range. With good Public Transit access and adjacent to F Lede Park, tenants are not hard to find. Fourplex offers central laundry in the basement, and one km from the Leduc Rec center. Located in the center of Leduc, this property is prime for long term rental returns!

Type Single Family

Sub-Type 4PLEX

Style Raised Bungalow

Status Active

#### **Exterior**

Exterior Wood, Stucco

Exterior Features Backs Onto Park/Trees, Corner Lot, Lake Access Property,

Park/Reserve

Roof Asphalt Shingles

Construction Wood, Stucco

Foundation Concrete Perimeter