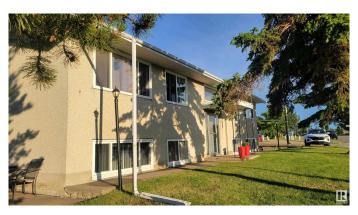

#### \$699,000

7 Bedroom, 4.00 Bathroom, 1,798 sqft Single Family on 0.00 Acres

South Telford, Leduc, AB

4 plex located next to Telford Lake, Telford Park and Peace Park, this fourplex offers three 2 bedroom and one 1 bedroom living units. Current revenues are \$56,4000 per year, with window upgrades, new roof in 2019 and recent boiler replacement and kitchen upgrades. Over 1790 sq ft per floor, this Raised bungalow fourplex is a rare find in this price range. With good Public Transit access and adjacent to F Lede Park, tenants are not hard to find. Fourplex offers central laundry in the basement, and one km from the Leduc Rec center. Located in the center of Leduc, this property is prime for long term rental returns!

Type Single Family

Sub-Type 4PLEX

Style Raised Bungalow

Status Active

#### **Exterior**

Exterior Wood, Stucco

Exterior Features Backs Onto Park/Trees, Corner Lot, Lake Access Property,

Park/Reserve

Roof Asphalt Shingles

Construction Wood, Stucco

Foundation Concrete Perimeter