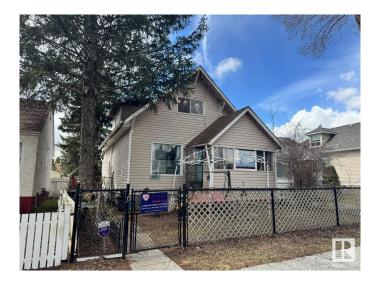

# \$200,000 - 12132 93 Street, Edmonton

MLS® #E4432424

#### \$200,000

3 Bedroom, 1.50 Bathroom, 1,253 sqft Single Family on 0.00 Acres

Alberta Avenue, Edmonton, AB

\*Please note\* property is sold "as is where is at time of possession―. No warranties or representations

## **Essential Information**

| MLS® #         | E4432424               |
|----------------|------------------------|
| Price          | \$200,000              |
| Bedrooms       | 3                      |
| Bathrooms      | 1.50                   |
| Full Baths     | 1                      |
| Half Baths     | 1                      |
| Square Footage | 1,253                  |
| Acres          | 0.00                   |
| Year Built     | 1912                   |
| Туре           | Single Family          |
| Sub-Type       | Detached Single Family |
| Style          | 2 Storey               |
| Status         | Active                 |
|                |                        |

## **Community Information**

| Address     | 12132 93 Street |
|-------------|-----------------|
| Area        | Edmonton        |
| Subdivision | Alberta Avenue  |
| City        | Edmonton        |
| County      | ALBERTA         |
| Province    | AB              |