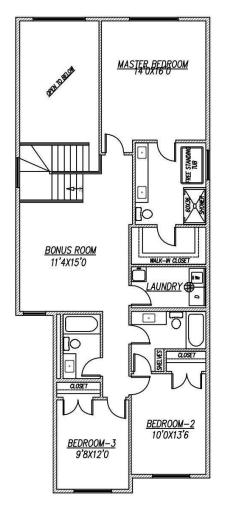

#### \$749,900

4 Bedroom, 3.00 Bathroom, 2,463 sqft Single Family on 0.00 Acres

Alces, Edmonton, AB

Amazing pre-construction opportunity to build your dream custom home in the growing community of Alces! One of the last remaining lots that backs onto a serene green space! Design a fully customizable layout with options for up to 5 bedrooms (or 4 bedrooms and a bonus room), 3 full bathrooms, a spice kitchen with walk-thru pantry, open-to-above living room, extended kitchen with dining nook, and a separate entrance to the basementâ€"ideal for future development or suite potential. Choose your own interior finishings, fixtures, and floor plan to suit your lifestyle. Don't miss your chance to create a personalized home in one of Edmonton's newest and most exciting neighbourhoods!