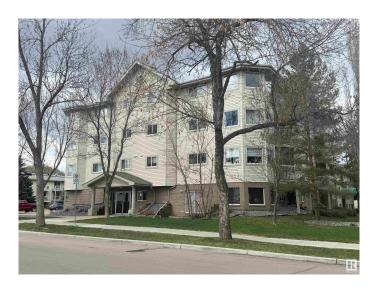

# \$129,900 - 101 11408 108 Avenue, Edmonton

MLS® #E4433425

#### \$129,900

1 Bedroom, 1.00 Bathroom, 769 sqft Condo / Townhouse on 0.00 Acres

Queen Mary Park, Edmonton, AB

Welcome to River City One and this fabulous one bedroom ground floor end unit condo in this 18+ complex. This bright spacious open concept condo is perfect for entertaining from the open kitchen with eating bar to the large dining and living room. The generous bedroom is the perfect oasis after a long day with double closets for plenty of storage and a 4pc ensuite bathroom. The condo features laminate and tile floors, in-suite laundry, storage, large closets, covered parking stall and so much more. Close to the Brewery District, downtown, Grant MacEwan, NAIT, shopping, transit and so much more.

## **Community Information**

Address 101 11408 108 Avenue

Area Edmonton

Subdivision Queen Mary Park

City Edmonton
County ALBERTA

Province AB

Postal Code T5H 4R5

#### **Exterior**

Exterior Wood, Brick, Stucco, Vinyl

Exterior Features Low Maintenance Landscape, Playground Nearby, Public

Transportation, Shopping Nearby

Roof Asphalt Shingles

Construction Wood, Brick, Stucco, Vinyl