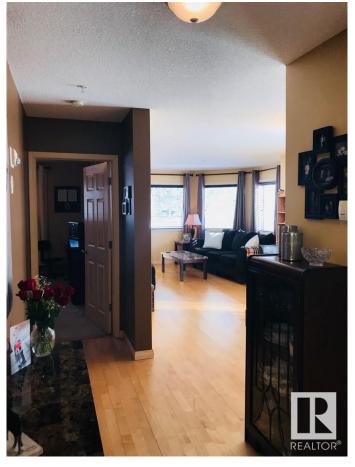

#### \$129,900

1 Bedroom, 1.00 Bathroom, 769 sqft Condo / Townhouse on 0.00 Acres

Queen Mary Park, Edmonton, AB

Welcome to River City One and this fabulous one bedroom ground floor end unit condo in this 18+ complex. This bright spacious open concept condo is perfect for entertaining from the open kitchen with eating bar to the large dining and living room. The generous bedroom is the perfect oasis after a long day with double closets for plenty of storage and a 4pc ensuite bathroom. The condo features laminate and tile floors, in-suite laundry, storage, large closets, covered parking stall and so much more. Close to the Brewery District, downtown, Grant MacEwan, NAIT, shopping, transit and so much more.

### Interior

Interior Features ensuite bathroom

Appliances Dishwasher-Built-In, Dryer, Hood Fan, Refrigerator, Stove-Electric,

Washer, See Remarks

Heating In Floor Heat System, Natural Gas