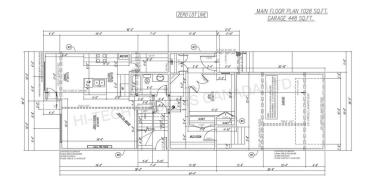

#### \$600,000

3 Bedroom, 3.00 Bathroom, 2,090 sqft Single Family on 0.00 Acres

Crystal Creek\_LEDU, Leduc, AB

Welcome to this stunning two-storey home in Leduc! The main floor offers a bright and open layout with a cozy living room featuring a fireplace, a dining area, a stylish kitchen with a pantry, a 4-piece bathroom, a den, and a mudroom for added convenience. Upstairs, you'll find a spacious bonus room, two bedrooms, a 4-piece bathroom, a laundry room and a luxurious primary suite with a walk-in closet and a 5-piece ensuite.

#### **Essential Information**

MLS® # E4433938 Price \$600,000

Bedrooms 3

Bathrooms 3.00

Full Baths 3

Square Footage 2,090

Acres 0.00

Year Built 2025