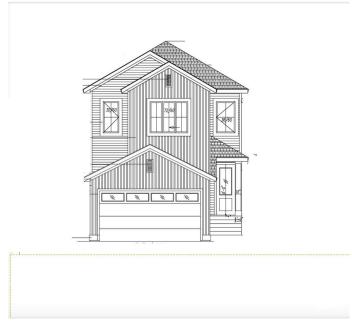

#### \$600,000

3 Bedroom, 3.00 Bathroom, 2,090 sqft Single Family on 0.00 Acres

Crystal Creek\_LEDU, Leduc, AB

Welcome to this stunning two-storey home in Leduc! The main floor offers a bright and open layout with a cozy living room featuring a fireplace, a dining area, a stylish kitchen with a pantry, a 4-piece bathroom, a den, and a mudroom for added convenience. Upstairs, you'll find a spacious bonus room, two bedrooms, a 4-piece bathroom, a laundry room and a luxurious primary suite with a walk-in closet and a 5-piece ensuite.

Completing the home is an attached double garage, making it the perfect blend of style and functionality. Photos are of a completed show home and are for representation only. Selections can be customized