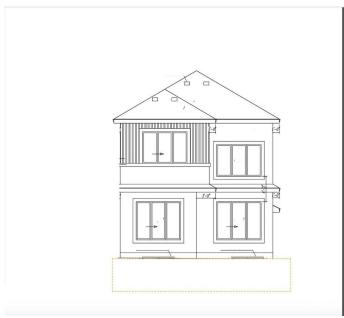

#### \$600,000

3 Bedroom, 3.00 Bathroom, 2,090 sqft Single Family on 0.00 Acres

Crystal Creek\_LEDU, Leduc, AB

Welcome to this stunning two-storey home in Leduc! The main floor offers a bright and open layout with a cozy living room featuring a fireplace, a dining area, a stylish kitchen with a pantry, a 4-piece bathroom, a den, and a mudroom for added convenience. Upstairs, you'll find a spacious bonus room, two bedrooms, a 4-piece bathroom, a laundry room and a luxurious primary suite with a walk-in closet and a 5-piece ensuite.

Completing the home is an attached double garage, making it the perfect blend of style and functionality. Photos are of a completed show home and are for representation only. Selections can be customized