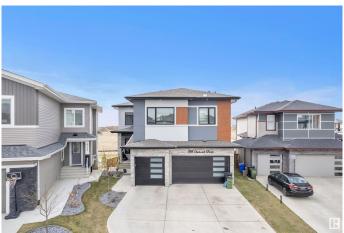

# \$1,388,000 - 8118 Orchards Green Green, Edmonton

MLS® #E4434454

# \$1,388,000

7 Bedroom, 7.00 Bathroom, 3,921 sqft Single Family on 0.00 Acres

The Orchards At Ellerslie, Edmonton, AB

Experience luxury living in this 3920.71 sq.ft walkout home with a triple attached garage, backing onto a peaceful pond. The main floor boasts a bright open-to-below living room, cozy family area, a versatile bedroom/den, 3-pc bath, mudroom, and a beautifully finished main kitchen with quartz countertops and a separate spice kitchen. Upstairs offers a spacious primary suite, 3 additional bedrooms each with private ensuites, a laundry room, and a flexible bonus room, prayer/storage room. The walkout basement is an entertainer's dream with 2 bedrooms, 2 full baths, a theatre room, and a large recreation area.

#### **Essential Information**

MLS® # E4434454 Price \$1,388,000

Bedrooms 7

Bathrooms 7.00

Full Baths 7

Square Footage 3,921 Acres 0.00

Year Built 2022

Type Single Family