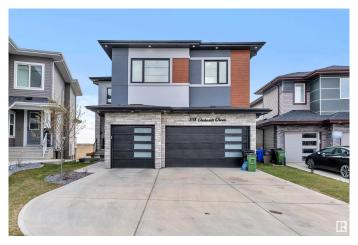

# \$1,388,000 - 8118 Orchards Green Green, Edmonton

MLS® #E4434454

# \$1,388,000

7 Bedroom, 7.00 Bathroom, 3,921 sqft Single Family on 0.00 Acres

The Orchards At Ellerslie, Edmonton, AB

Experience luxury living in this 3920.71 sq.ft walkout home with a triple attached garage, backing onto a peaceful pond. The main floor boasts a bright open-to-below living room, cozy family area, a versatile bedroom/den, 3-pc bath, mudroom, and a beautifully finished main kitchen with quartz countertops and a separate spice kitchen. Upstairs offers a spacious primary suite, 3 additional bedrooms each with private ensuites, a laundry room, and a flexible bonus room, prayer/storage room. The walkout basement is an entertainer's dream with 2 bedrooms, 2 full baths, a theatre room, and a large recreation area.

#### **Essential Information**

MLS® # E4434454 Price \$1,388,000

Bedrooms 7

Bathrooms 7.00

Full Baths 7

Square Footage 3,921 Acres 0.00

Year Built 2022

Type Single Family