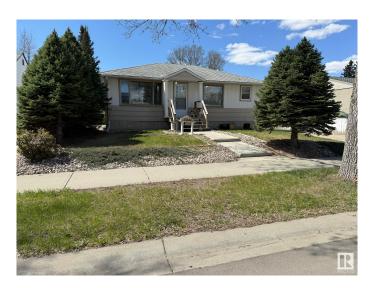

# \$399,900 - 10622 150 Street, Edmonton

MLS® #E4435003

## \$399.900

4 Bedroom, 2.50 Bathroom, 1,195 sqft Single Family on 0.00 Acres

Canora, Edmonton, AB

Located in the mature and convenient Canora neighborhood of Edmonton, this 4 bedroom, 3 bathroom home offers excellent potential for investors or those looking to personalize a space. Featuring alley access to a double attached garage â€" with one side stretching an impressive 47 feet in a tandem configuration â€" there's drive-through access and plenty of room for a workshop, toys, or extra parking. Inside, you'll find a functional main kitchen and a second kitchen in the basement, making it ideal for extended family, guests, or future suite potential. With spacious living areas and a versatile layout, this home is ready for your updates or to start generating income right away. Great location close to schools, transit, and amenities!

Type Single Family

Sub-Type Detached Single Family

Style Bungalow Status Active