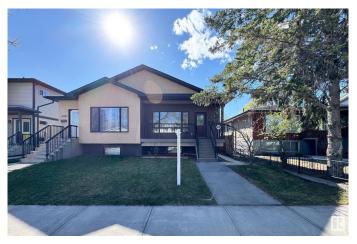

#### \$395,000

4 Bedroom, 3.00 Bathroom, 948 sqft Condo / Townhouse on 0.00 Acres

Canora, Edmonton, AB

Spacious 1/2 Duplex â€" Fully Finished, Prime Location! Located just minutes from West Edmonton Mall Welcome to this well-kept home featuring 4 bedrooms, 3 bathrooms, and a single detached garage. This home is completely finished up and down, offering over two levels of comfortable living space. The main floor boasts a bright and open layout with a stylish kitchen, cozy living area, and 2 bedrooms, including a primary suite. The fully finished basement includes an additional 2 bedrooms, a full bathroom, and a second kitchenâ€"ideal for extended family, this home offers unbeatable access to shopping, dining, schools, and transit. With two kitchens, suite potential, and a detached garage for added convenience, this property is perfect for families, investors, or first-time buyers.