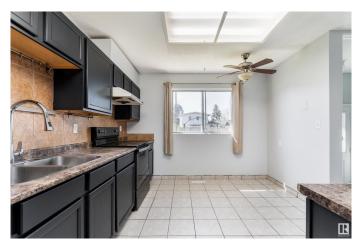

#### \$360,000

3 Bedroom, 2.00 Bathroom, 964 sqft Single Family on 0.00 Acres

Baturyn, Edmonton, AB

Charming 3-bedroom, 2-bath bungalow in the family-friendly community of Baturyn! This 963 sq. ft. home features a spacious living room and a bright kitchen with a cozy dining area. The fully finished basement adds incredible value, offering a huge family room, two additional rooms ideal for a den or home office, a full bathroom, and a laundry/utility area. Enjoy outdoor living in the large, fenced backyardâ€"perfect for kids, pets, or entertainingâ€"plus there's RV-sized parking! Conveniently located within walking distance to parks, schools, and bus stops, and just minutes from shopping and Anthony Henday Drive. A perfect home for families, first-time buyers, or investors!

## Interior

Appliances Dishwasher-Built-In, Dryer, Refrigerator, Stove-Electric, Washer

Heating Forced Air-2, Natural Gas

Stories 2

Has Basement Yes

Basement Full, Finished