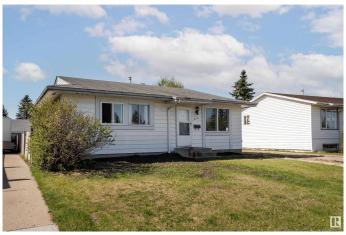

#### \$360,000

3 Bedroom, 2.00 Bathroom, 964 sqft Single Family on 0.00 Acres

Baturyn, Edmonton, AB

Charming 3-bedroom, 2-bath bungalow in the family-friendly community of Baturyn! This 963 sq. ft. home features a spacious living room and a bright kitchen with a cozy dining area. The fully finished basement adds incredible value, offering a huge family room, two additional rooms ideal for a den or home office, a full bathroom, and a laundry/utility area. Enjoy outdoor living in the large, fenced backyardâ€"perfect for kids, pets, or entertainingâ€"plus there's RV-sized parking! Conveniently located within walking distance to parks, schools, and bus stops, and just minutes from shopping and Anthony Henday Drive. A perfect home for families, first-time buyers, or investors!

#### **Exterior**

Exterior Wood, Asphalt

Exterior Features Fenced, Flat Site, Park/Reserve, Playground Nearby, Public

Transportation, Schools, Shopping Nearby

Roof Asphalt Shingles
Construction Wood, Asphalt