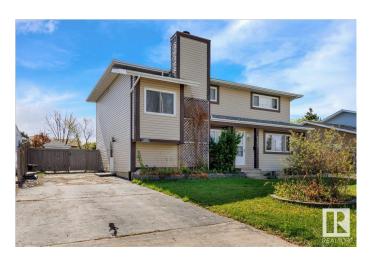

#### \$329,900

3 Bedroom, 1.50 Bathroom, 1,139 sqft Single Family on 0.00 Acres

South Park, Leduc, AB

Welcome Home! Terrific affordable Family Ready Half Duplex in Leduc. Terrific location close to parks, schools, shopping, golf, day care, and so much more. Front drive access with ample parking leading to side entrance, and fenced back yard with large patio door. Landscaped yard with shed. Main floor has large family style living room leading to large dining area and full kitchen. Bright open space with large glass patio door to back yard. Main floor half bathroom. Upper floor has three large bedrooms and full bathroom with tub. Awesome 2 story floor plan with plenty of space. Basement is finished with huge family room and additional room for extra living space or storage. Basement has laundry and utility room as well. Great family home or investment property in affordable setting and optimal location.

Type Single Family

Sub-Type Half Duplex

Style 2 Storey

Status Active

#### **Exterior**

Exterior Wood, Vinyl

Exterior Features Fenced, Public Transportation, Schools, Shopping Nearby, See

Remarks

Roof Asphalt Shingles

Construction Wood, Vinyl

Foundation Concrete Perimeter