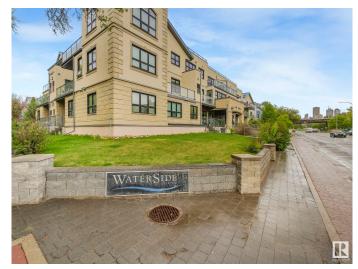

# \$265,000 - 304 9603 98 Avenue, Edmonton

MLS® #E4437748

#### \$265,000

2 Bedroom, 2.00 Bathroom, 1,392 sqft Condo / Townhouse on 0.00 Acres

Cloverdale, Edmonton, AB

Executive condo 2 bedroom 2 bath, open concept with loft. Almost 1400 sqft of custom design awaits you, fabulous gourmet kitchen boasting granite counters & island, slate backsplash, corner pantry & exquisite maple stained cabinetry. Opens up to the spacious great room with balcony complete with stylish slate flooring, soaring ceilings & windows. Features 2 bedrooms with the Primary offering an ensuite with corner jacuzzi tub, large vanity & walk-in closet. Upstairs you will find the spectacular loft graced with hardwood, with a private terrace for you to enjoy the view of Gallagher's Park. 2 titled underground parking stalls. Located in the beautiful River Valley & minutes to the city offers you the opportunity for the lifestyle you have dreamed about!

# **Community Information**

Address 304 9603 98 Avenue

Area Edmonton
Subdivision Cloverdale
City Edmonton
County ALBERTA

Province AB

Postal Code T6C 2E2