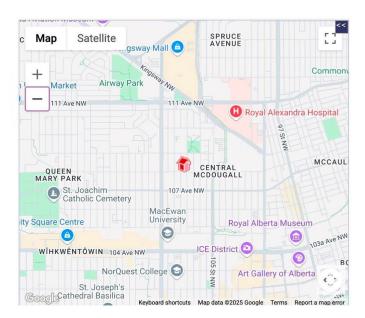

## \$369,000

0 Bedroom, 0.00 Bathroom, Single Family on 0.00 Acres

Central Mcdougall, Edmonton, AB

Perfect lot size is approximate 50 x 150 ft. Close to the Alexander Hospital, Kingsway Garden Mall, MacEwan University and walking distance to the Ice Ditrict. Minutes to downtown. This Unique lot is Zoned RM h16 so there is a wide range of uses to include the option to Build a 20 Unit Apartment Building and or a Commercial DAYCARE. Property is being sold for Lot Value but there is a Ternant currently paying \$1700 per month on a Month to Month basis. Perfect site for redevlopment and at this Pice with this Zoning this property will not last long.