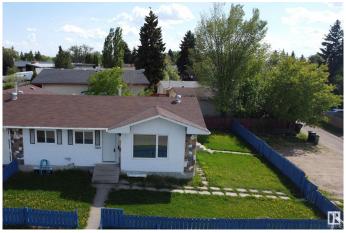

# \$439,000 - 7807 36 Avenue, Edmonton

MLS® #E4438552

#### \$439.000

5 Bedroom, 2.00 Bathroom, 949 sqft Single Family on 0.00 Acres

Richfield, Edmonton, AB

Investor Alert! Fully renovated half duplex bungalow in Lee Ridge, Mill Woodsâ€"perfect for first-time buyers or savvy investors. Rare opportunity for a visionary developer. Sitting on a 70' x 70' (5,000 sq ft) lot, this home features 5 bedrooms and 6-8 parking stalls. The main floor includes 3 bedrooms, a full bath, a bright living room, an updated kitchen with new appliances, and laundry. The fully finished basement has a separate entrance, 2 bedrooms, a second kitchen, second laundry, and living spaceâ€"ideal for a nanny or in-law suite. Recent upgrades include new flooring, paint, kitchens, and bathrooms. Walking distance to schools, parks, shopping, and transit. A must-see with high potential for future redevelopment!

### **Exterior**

Exterior Wood, Stucco

Exterior Features Airport Nearby, Corner Lot, Fenced, Flat Site, Golf Nearby, Landscaped,

Playground Nearby, Public Transportation, Schools, Shopping Nearby

Roof Asphalt Shingles