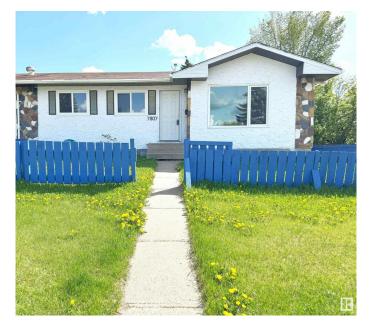

# \$439,000 - 7807 36 Avenue, Edmonton

MLS® #E4438552

#### \$439.000

5 Bedroom, 2.00 Bathroom, 949 sqft Single Family on 0.00 Acres

Richfield, Edmonton, AB

Investor Alert! Fully renovated half duplex bungalow in Lee Ridge, Mill Woodsâ€"perfect for first-time buyers or savvy investors. Rare opportunity for a visionary developer. Sitting on a 70' x 70' (5,000 sq ft) lot, this home features 5 bedrooms and 6-8 parking stalls. The main floor includes 3 bedrooms, a full bath, a bright living room, an updated kitchen with new appliances, and laundry. The fully finished basement has a separate entrance, 2 bedrooms, a second kitchen, second laundry, and living spaceâ€"ideal for a nanny or in-law suite. Recent upgrades include new flooring, paint, kitchens, and bathrooms. Walking distance to schools, parks, shopping, and transit. A must-see with high potential for future redevelopment!

### **Exterior**

Exterior Wood, Stucco

Exterior Features Airport Nearby, Corner Lot, Fenced, Flat Site, Golf Nearby, Landscaped,

Playground Nearby, Public Transportation, Schools, Shopping Nearby

Roof Asphalt Shingles