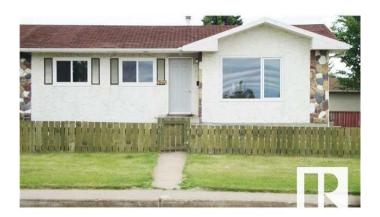

# \$439,000 - 7807 36 Avenue, Edmonton

MLS® #E4438552

#### \$439.000

5 Bedroom, 2.00 Bathroom, 949 sqft Single Family on 0.00 Acres

Richfield, Edmonton, AB

Investor Alert! Fully renovated half duplex bungalow in Lee Ridge, Mill Woodsâ€"perfect for first-time buyers or savvy investors. Rare opportunity for a visionary developer. Sitting on a 70' x 70' (5,000 sq ft) lot, this home features 5 bedrooms and 6-8 parking stalls. The main floor includes 3 bedrooms, a full bath, a bright living room, an updated kitchen with new appliances, and laundry. The fully finished basement has a separate entrance, 2 bedrooms, a second kitchen, second laundry, and living spaceâ€"ideal for a nanny or in-law suite. Recent upgrades include new flooring, paint, kitchens, and bathrooms. Walking distance to schools, parks, shopping, and transit. A must-see with high potential for future redevelopment!

### **Exterior**

Exterior Wood, Stucco

Exterior Features Airport Nearby, Corner Lot, Fenced, Flat Site, Golf Nearby, Landscaped,

Playground Nearby, Public Transportation, Schools, Shopping Nearby

Roof Asphalt Shingles