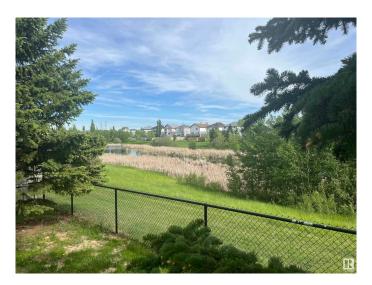

## \$399,900

0 Bedroom, 0.00 Bathroom, Single Family on 0.00 Acres

Silver Berry, Edmonton, AB

BACKS ONTO POND, WALK OUT
BASEMENT LOT! Huge lot - 8,889 square
feet, newly subdivided. Backs onto Silver
Berry Lake. Adjacent to green space. Walk
out basement lot. Crescent location. Lowest
price lot in south Edmonton that backs onto
lake/pond. Only lot in south Edmonton that is
a walk out lot.

### **Exterior**

Exterior Features Backs Onto Lake, No Back Lane, No Through Road, See Remarks