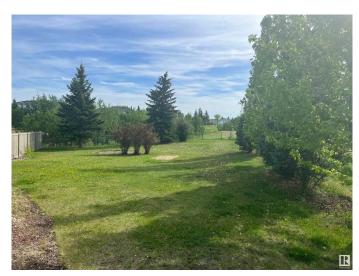

## \$399,900

0 Bedroom, 0.00 Bathroom, Single Family on 0.00 Acres

Silver Berry, Edmonton, AB

BACKS ONTO POND, WALK OUT
BASEMENT LOT! Huge lot - 8,889 square
feet, newly subdivided. Backs onto Silver
Berry Lake. Adjacent to green space. Walk
out basement lot. Crescent location. Lowest
price lot in south Edmonton that backs onto
lake/pond. Only lot in south Edmonton that is
a walk out lot.