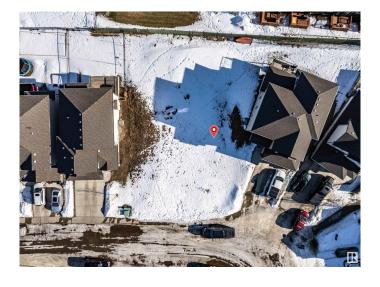

### \$229,900

0 Bedroom, 0.00 Bathroom, Single Family on 0.00 Acres

Spruce Village, Spruce Grove, AB

One of the last TWO WALKOUT LOTS remaining in Spruce Village backing onto Jubilee Park. Zoned for duplex or single family. Or buy the lot next door and build a bungalow duplex unit over the two lots. Enjoy the benefits of building in an already well established neighborhood. Located within a 5minute walk to Greystone Centennial Middle School. This neighborhood is on the most eastern side of Spruce grove making it only 15 min drive to the west end of Edmonton. This is a 4600 sf lot with a 30 foot building pocket. A great location with trails, parks, family friendly amenities at your doorstep. This is a great opportunity to build to suit.