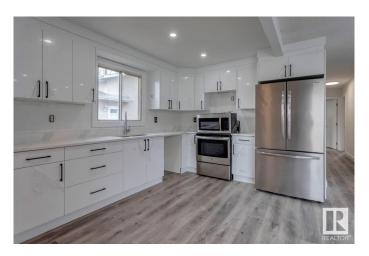

### \$399.999

4 Bedroom, 3.00 Bathroom, 1,041 sqft Single Family on 0.00 Acres

Kirkness, Edmonton, AB

This fully renovated, move-in ready home offers modern living with thoughtful upgrades throughout. The main floor features a stylish open-concept layout with a sleek kitchen, bright and spacious living room, two full bathrooms, and three well-sized bedrooms. The fully finished basement adds even more living space, including a comfortable living area, a full bedroom, a versatile den, another full bathroom, and plenty of storage. Recent updates include a brand-new water heater, a freshly poured driveway, and an enormous yardâ€"perfect for outdoor enjoyment or future plans. This home is ideal for families or anyone looking for a stylish and functional space.

## Interior

Interior Features ensuite bathroom

Appliances Dishwasher-Built-In, Microwave Hood Fan, Refrigerator, Stove-Electric

Heating Forced Air-1, Natural Gas

Stories 2

Has Basement Yes

Basement Full, Finished