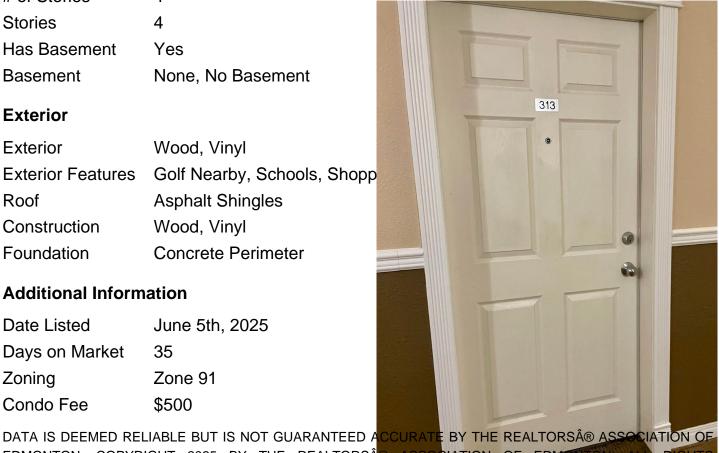

# of Stories 4 Stories 4

Yes Has Basement

Basement None, No Basement

#### **Exterior**

Wood, Vinyl Exterior

**Exterior Features** Golf Nearby, Schools, Shopp

Roof **Asphalt Shingles** 

Construction Wood, Vinyl

Foundation Concrete Perimeter

#### **Additional Information**

Date Listed June 5th, 2025

Days on Market 35

Zone 91 Zoning Condo Fee \$500

EDMONTON. COPYRIGHT 2025 BY THE REALTORS® ASSOCIATION OF EDMONTON. ALL RIGHTS RESERVED. Trademarks are owned or controlled by the Canadian Real Estat estate professionals who are members of CREA (REALTORS