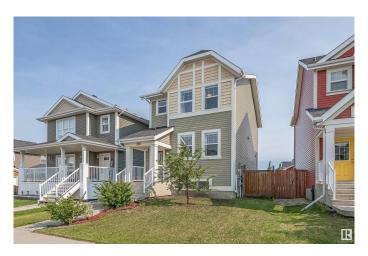

# \$399,900

3 Bedroom, 2.50 Bathroom, 1,346 sqft Single Family on 0.00 Acres

Southfork, Leduc, AB

This lovely 3 bedroom, 1350sq ft 2 storey home is in mint condition. Located on a quiet street, just steps away from parks and trails. The main floor features updated vinyl plank flooring, a peninsula style kitchen with ample cabinetry and breakfast bar. The entry foyer leads up to a spacious living and dining area. Upstairs there are 3 nice sized bedrooms with the primary having a 4pce ensuite bathroom. The basement is unfinished, but the utility area is tucked off to one side. The backyard has a nice sized deck & is fenced on 2 sides, with a parking area off the lane.

### **Essential Information**

MLS® # E4440612 Price \$399,900

Bedrooms 3

Bathrooms 2.50

Full Baths 2

Half Baths 1

Square Footage 1,346 Acres 0.00 Year Built 2013

Type Single Family

#### **Exterior**

Exterior Wood, Vinyl

Exterior Features Back Lane, Landscaped, Partially Fenced

Roof Asphalt Shingles

Construction Wood, Vinyl

Foundation Concrete Perimeter