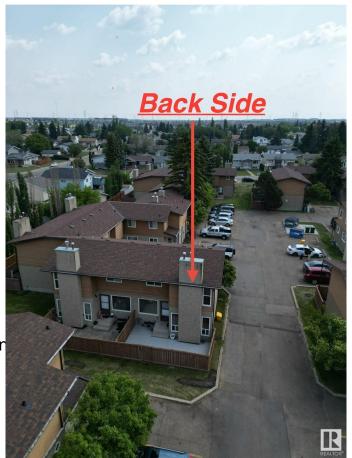

### \$234,990

3 Bedroom, 1.50 Bathroom, 1,128 sqft Condo / Townhouse on 0.00 Acres

Daly Grove, Edmonton, AB

Welcome to Tamarack Park! This bright and spacious corner unit is ideally located in the family-friendly community of Daly Grove, just minutes from shopping, schools, and easy access to the Anthony Henday Drive. Whether you're a first-time home buyer, growing family, or savvy investor, this property offers a fantastic opportunity. Enjoy the convenience of low condo fees, a private back patio and yard, and a functional layout featuring 3 bedrooms, 1.5 bathrooms, and ample natural light. Don't miss your chance to own in a well-managed complex that's perfect for comfortable living and long-term value.

## **Community Information**

Address 27 3812 20 Avenue

Area Edmonton
Subdivision Daly Grove
City Edmonton
County ALBERTA

Province AB

Postal Code T6L 4B2

**Amenities** 

Amenities No Animal Home, No Smokin

Parking Stall