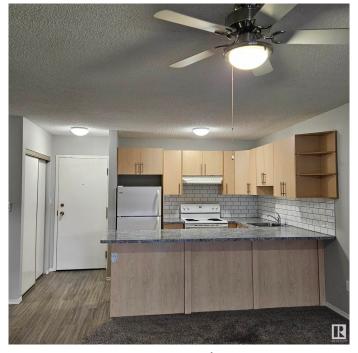

#### \$124,500

1 Bedroom, 1.00 Bathroom, 644 sqft Condo / Townhouse on 0.00 Acres

Pollard Meadows, Edmonton, AB

BRIGHT TOP FLOOR UNIT! This gorgeous one-bedroom, one-bathroom suite is ideally located in Millwoods Terrace. Completely renovated a few years ago, this unit received new counters, cabinets, doors & flooring. This unit has a huge open kitchen & peninsula connected to the living room. The suite also has a spacious screen-enclosed balcony & a large in-suite storage room. The building has an elevator & laundry facilities are located on the same floor. Easy access to the Anthony Henday. Close to all amenities: public library, rec centre, shopping, transit, schools, hospitals & parks - don't miss out on this great opportunity!

#### Interior

Appliances Dishwasher-Built-In, Fan-Ceiling, Hood Fan, Refrigerator, Stove-Electric,

Window Coverings

Heating Hot Water, Natural Gas