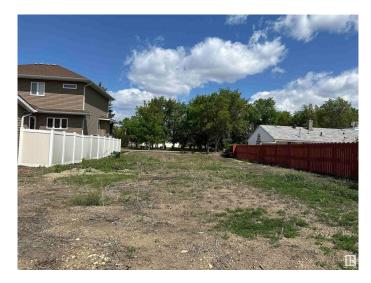

#### \$539,000

0 Bedroom, 0.00 Bathroom, Single Family on 0.00 Acres

King Edward Park, Edmonton, AB

Very rare opportunity! Vacant lot on quiet street in King Edward. Centrally located with easy access to all areas of Edmonton. The lot is 49.54 x 130.25 ft (6444 Sqft LOT) and zoned RF3 which would also allow for multitude of other builds if you choose., right across King Edward Park. Away from the hustle and bustle, yet perfectly placed to enjoy the multitude of amenities in the area. Perfect location to build your dream home, multi-unit property, front and back duplex, or investment properties! Even a 4 plex with 2 basement suite and garage suite could be built for maximum income approach. This picturesque residential street is lined with several beautiful custom-built homes. The walkable neighbourhood has it all! Restaurants, fitness centres, yoga studios, grocery stores, shopping, excellent schools, easy transport University of Alberta and to downtown via LRT/Bus.