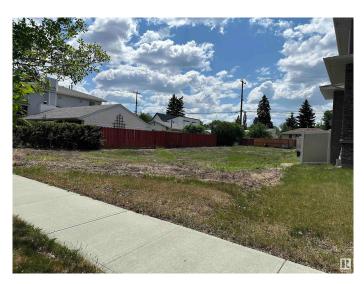

#### \$539,000

0 Bedroom, 0.00 Bathroom, Single Family on 0.00 Acres

King Edward Park, Edmonton, AB

Very rare opportunity! Vacant lot on quiet street in King Edward. Centrally located with easy access to all areas of Edmonton. The lot is 49.54 x 130.25 ft (6444 Sqft LOT) and zoned RF3 which would also allow for multitude of other builds if you choose., right across King Edward Park. Away from the hustle and bustle, yet perfectly placed to enjoy the multitude of amenities in the area. Perfect location to build your dream home, multi-unit property, front and back duplex, or investment properties! Even a 4 plex with 2 basement suite and garage suite could be built for maximum income approach. This picturesque residential street is lined with several beautiful custom-built homes. The walkable neighbourhood has it all! Restaurants, fitness centres, yoga studios, grocery stores, shopping, excellent schools, easy transport University of Alberta and to downtown via LRT/Bus.