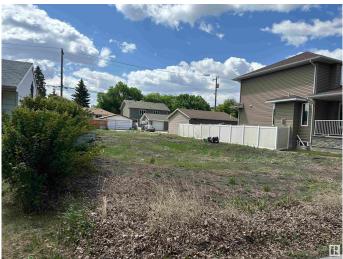

#### \$539,000

0 Bedroom, 0.00 Bathroom, Single Family on 0.00 Acres

King Edward Park, Edmonton, AB

Very rare opportunity! Vacant lot on quiet street in King Edward. Centrally located with easy access to all areas of Edmonton. The lot is 49.54 x 130.25 ft (6444 Sqft LOT) and zoned RF3 which would also allow for multitude of other builds if you choose., right across King Edward Park. Away from the hustle and bustle, yet perfectly placed to enjoy the multitude of amenities in the area. Perfect location to build your dream home, multi-unit property, front and back duplex, or investment properties! Even a 4 plex with 2 basement suite and garage suite could be built for maximum income approach. This picturesque residential street is lined with several beautiful custom-built homes. The walkable neighbourhood has it all! Restaurants, fitness centres, yoga studios, grocery stores, shopping, excellent schools, easy transport University of Alberta and to downtown via LRT/Bus.