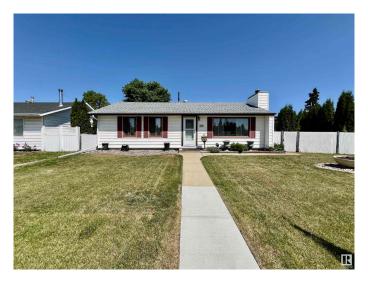

## \$359,900

3 Bedroom, 1.00 Bathroom, 1,040 sqft Single Family on 0.00 Acres

Killarney, Edmonton, AB

Super upgraded and wonderful bungalow in Killarney! Super sized lot, original family home and well loved. This bungalow has substantial kitchen renovations done in 2014. Fantastic fixtures bathroom renovation done in 2015, new flooring trim newer furnace. This lot is 601 m² with the utility lot included newer shingles in 2020, newer garage roof 2023, beautiful landscaping and beautiful newer, wraparound sun deck built in 2016. Double heated garage with single door. Located one block away from the elementary school, park, playground and rink. What a wonderful starter home for the young family.

#### **Exterior**

Exterior Wood, Vinyl

Exterior Features Back Lane, Fenced, Landscaped, Schools, Treed Lot, See Remarks

Roof Asphalt Shingles

Construction Wood, Vinyl

Foundation Slab