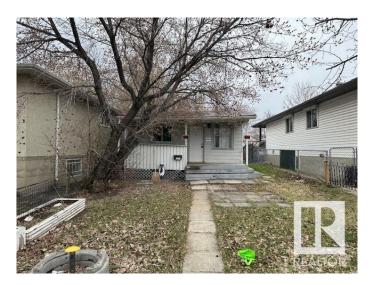

## \$140,000

2 Bedroom, 1.00 Bathroom, 667 sqft Single Family on 0.00 Acres

Mccauley, Edmonton, AB

\*\*\*\*SELLER WILL PROVIDE 20% VENDOR TAKE BACK AT CLOSING\*\*\*\* Prime location to build and invest in the mature area location! Investor Alert or First time buyer!! Cozy livable bungalow in the mature down town city neighborhood, minutes to the heart of Edmonton! Situated on a 29' x 129' lot zoned RF3. This is a GREAT rental or live and re-development later property. 2 bedrooms, 1 bathroom, laminate flooring, metal roof, newer hot water tank, crawl space for storage. Build a new single family and duplex housing or possible four units. CLOSE TO ALL AMENITIES, SCHOOLS, MAJOR BUS ROUTES, LRT LINE, GROCERY STORES & RESTAURANTS, MEDICAL SERVICES. **BRING OFFERS! MUST SELL!** 

#### **Exterior**

Exterior Wood, Vinyl

Exterior Features Landscaped, Paved Lane, Private Setting, Schools, Shopping Nearby

Roof Metal

Construction Wood, Vinyl

Foundation Concrete Perimeter