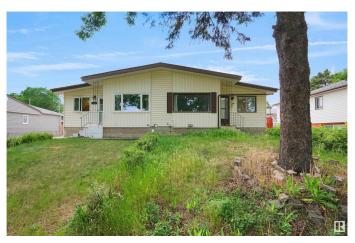

# \$287,900 - 12012 49 Street, Edmonton

MLS® #E4441599

# \$287,900

6 Bedroom, 2.00 Bathroom, 1,077 sqft Single Family on 0.00 Acres

Beacon Heights, Edmonton, AB

Welcome to this beautifully updated home in the desirable community of Beacon Heights! Offering 3 bedrooms on the main floor and 3 additional bedrooms with portable closets and den in the basement, this spacious layout is perfect for large or growing families. Enjoy the convenience of two full bathrooms, two kitchens, a side entrance, and a double detached garage. A separate side entrance provides direct access to the basement. Selling as is. Major upgrades completed in 2023 include a new roof, furnace, water tank, flooring, fresh paint, and updated sidewalk entrance. Located close to schools, parks, shopping, public transit, and with easy access to Yellowhead Trail.