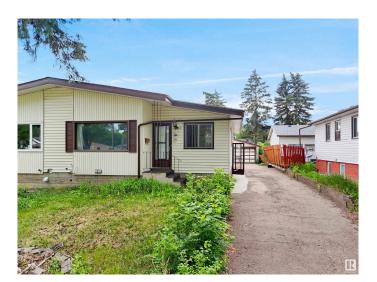

# \$287,900 - 12012 49 Street, Edmonton

MLS® #E4441599

# \$287,900

6 Bedroom, 2.00 Bathroom, 1,077 sqft Single Family on 0.00 Acres

Beacon Heights, Edmonton, AB

Welcome to this beautifully updated home in the desirable community of Beacon Heights! Offering 3 bedrooms on the main floor and 3 additional bedrooms with portable closets and den in the basement, this spacious layout is perfect for large or growing families. Enjoy the convenience of two full bathrooms, two kitchens, a side entrance, and a double detached garage. A separate side entrance provides direct access to the basement. Selling as is. Major upgrades completed in 2023 include a new roof, furnace, water tank, flooring, fresh paint, and updated sidewalk entrance. Located close to schools, parks, shopping, public transit, and with easy access to Yellowhead Trail.