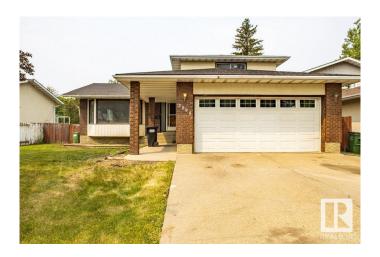

## \$599.999

4 Bedroom, 3.00 Bathroom, 1,741 sqft Single Family on 0.00 Acres

Satoo, Edmonton, AB

Spacious & Renovated 5-Bedroom Detached Home. Welcome to this beautifully renovated Detached Single Family home offering a versatile layout. Featuring 5 bedrooms and 3 full bathrooms, this home is perfect for large families or those seeking extra space. On the main floor, enjoy a bright and welcoming living room, a cozy family room, and a modern kitchen with a breakfast nook â€" perfect for entertaining. A convenient main-floor bedroom and full bath complete this level. Upstairs, the primary bedroom boasts a private ensuite, while two additional bedrooms share a full bath. The full basement is ready to turn into your ideal space. Enjoy large windows throughout, new appliances, and a generous yard for outdoor living.

### **Essential Information**

MLS® # E4442154 Price \$599,999

Bedrooms 4

Bathrooms 3.00

Full Baths 3

Square Footage 1,741

Acres 0.00

Year Built 1975

Type Single Family

Sub-Type Detached Single Family

Style 2 Storey
Status Active