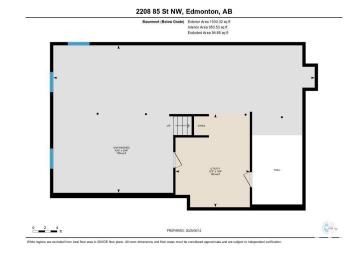

## Interior

Interior Features ensuite bathroom

Appliances Dishwasher-Built-In, Refrigerator, Stove-Electric

Heating Forced Air-1, Natural Gas

Fireplace Yes

Fireplaces Brick Facing, Woodstove

Stories 2

Has Basement Yes

Basement Full, Unfinished