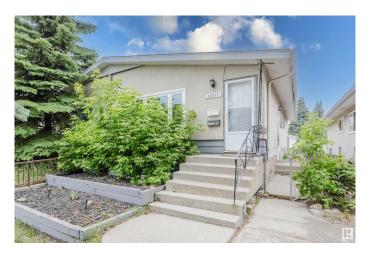

# \$349,900 - 12711 90 Street, Edmonton

MLS® #E4442349

#### \$349,900

4 Bedroom, 2.00 Bathroom, 926 sqft Single Family on 0.00 Acres

Killarney, Edmonton, AB

Looking for an INVESTMENT or a MORTGAGE HELPER that actually CASH FLOWS under \$350K? This LEGAL SUITED BUNGALOW is ready for action and full of potential. Whether you're starting out or growing your portfolio, this is a SMART MOVE. Each Unit has its OWN ENTRANCE, LAUNDRY, and FULL KITCHENâ€"including DISHWASHERS and all the major appliances. The PRIMARY BEDROOM upstairs is HUGE and opens right onto the BACK DECK. Downstairs has been UPDATED with fresh finishes and a layout that makes sense. There's a DOUBLE PARKING PAD in the back plus street parking out front. HALF THE WINDOWS are already upgraded and it's available for QUICK POSSESSION. Live in one, rent the otherâ€"or rent both. Either way, this place WORKS.

# **Exterior**

Exterior Wood, Stucco

Exterior Features Playground Nearby, Public Transportation, Schools, Shopping Nearby

Roof Asphalt Shingles

Construction Wood, Stucco

Foundation Concrete Perimeter