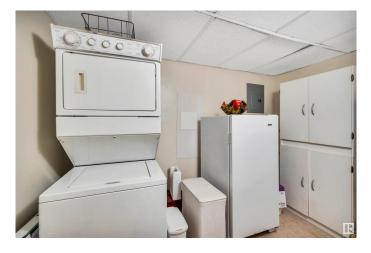

#### \$324,900

2 Bedroom, 2.00 Bathroom, 1,188 sqft Condo / Townhouse on 0.00 Acres

Mission (St. Albert), St. Albert, AB

It's rare that a corner unit in Mission Hill Grande comes available! This 1187 sq. ft. unit is north facing and has many large windows that let the sun shine in. The large kitchen has white cabinets, plenty of counter space, pantry and a window over the sink. The living room has a gas fireplace, an extra window and provides access to a large, covered balcony. The primary bedroom is huge and features twin closets leading to the 3 pce ensuite. A 2nd bedroom and 4 pce bath complete this beautiful unit. The spacious main entrance leads to a large storage room with the stacked washer and dryer. Central A/C. One underground parking stall with storage cage.

## **Community Information**

| Address<br>Area<br>Subdivision<br>City<br>County<br>Province<br>Postal Code | 302 78a Mckenney Avenue<br>St. Albert<br>Mission (St. Albert)<br>St. Albert<br>ALBERTA<br>AB<br>T8N 7E6                                                                                                                                                                           |  |
|-----------------------------------------------------------------------------|-----------------------------------------------------------------------------------------------------------------------------------------------------------------------------------------------------------------------------------------------------------------------------------|--|
| Amenities                                                                   |                                                                                                                                                                                                                                                                                   |  |
| Amenities                                                                   | Air Conditioner, Detectors Smoke, Exercise Room, Exterior Walls- 2"x6",<br>Intercom, No Animal Home, No Smoking Home, Parking-Visitor, Party<br>Room, Secured Parking, Security Door, Social Rooms, Television<br>Connection, Vinyl Windows, Storage Cage, Natural Gas BBQ Hookup |  |
| Parking Spaces                                                              | 1                                                                                                                                                                                                                                                                                 |  |
| Parking                                                                     | Parkade, Stall, Underground                                                                                                                                                                                                                                                       |  |
| Interior                                                                    |                                                                                                                                                                                                                                                                                   |  |
| Interior Features                                                           | ensuite bathroom                                                                                                                                                                                                                                                                  |  |
| Appliances                                                                  | Air Conditioning-Central, Dishwasher-Built-In, Fan-Ceiling, Garage<br>Control, Microwave Hood Fan, Refrigerator, Stacked Washer/Dryer,<br>Stove-Electric, Window Coverings                                                                                                        |  |
| Heating                                                                     | Fan Coil, Natural Gas                                                                                                                                                                                                                                                             |  |
| Fireplace                                                                   | Yes                                                                                                                                                                                                                                                                               |  |
| Fireplaces                                                                  | Mantel                                                                                                                                                                                                                                                                            |  |
| # of Stories                                                                | 4                                                                                                                                                                                                                                                                                 |  |
| Stories                                                                     | 1                                                                                                                                                                                                                                                                                 |  |
| Has Basement                                                                | Yes                                                                                                                                                                                                                                                                               |  |
| Basement                                                                    | None, No Basement                                                                                                                                                                                                                                                                 |  |
| Exterior                                                                    |                                                                                                                                                                                                                                                                                   |  |
| Exterior                                                                    | Wood, Stucco                                                                                                                                                                                                                                                                      |  |
| Exterior Features                                                           | Flat Site, Golf Nearby, Landscaped, Playground Nearby, Public Transportation, Schools, Shopping Nearby                                                                                                                                                                            |  |
| Roof                                                                        | Tar & Gravel                                                                                                                                                                                                                                                                      |  |
| Construction                                                                | Wood, Stucco                                                                                                                                                                                                                                                                      |  |
| Foundation                                                                  | Concrete Perimeter                                                                                                                                                                                                                                                                |  |