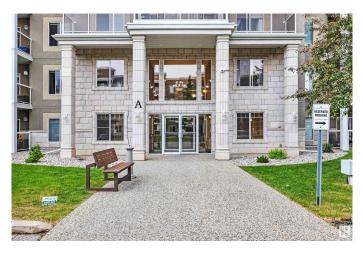

# \$324,900 - 302 78a Mckenney Avenue, St. Albert

MLS® #E4442587

#### \$324,900

2 Bedroom, 2.00 Bathroom, 1,188 sqft Condo / Townhouse on 0.00 Acres

Mission (St. Albert), St. Albert, AB

It's rare that a corner unit in Mission Hill Grande comes available! This 1187 sq. ft. unit is north facing and has many large windows that let the sun shine in. The large kitchen has white cabinets, plenty of counter space, pantry and a window over the sink. The living room has a gas fireplace, an extra window and provides access to a large, covered balcony. The primary bedroom is huge and features twin closets leading to the 3 pce ensuite. A 2nd bedroom and 4 pce bath complete this beautiful unit. The spacious main entrance leads to a large storage room with the stacked washer and dryer. Central A/C. One underground parking stall with storage cage.