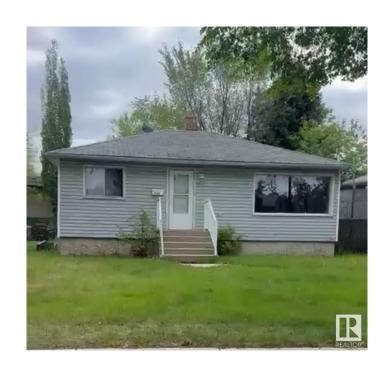

## \$425,000

2 Bedroom, 1.00 Bathroom, 807 sqft Single Family on 0.00 Acres

Elmwood Park, Edmonton, AB

ATTENTION CMHC MLI Select, Builders and **INVESTORS!!** This corner West facing bungalow in Elmwood Park is 6,440 Square feet making it perfect for Multi-family development. 2 Bedroom and 1 Bath bungalow is solid build and is currently occupied for those who want to hold and build in near future. The basement is partially finished with a huge recreation room area that could be used as a bedroom. The unfinished part of the basement allows for tons of storage & future development. The yard is fenced and the property has Close access to everywhere as the Yellowhead Freeway is only a few blocks away. Currently rented and Immediate possession available if assume tenant.

## Built in 1946