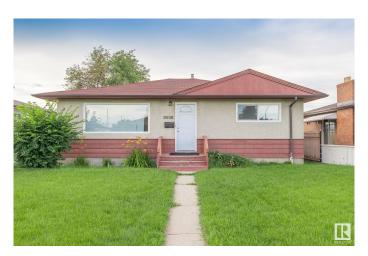

# \$389,000 - 8008 129a Avenue, Edmonton

MLS® #E4447429

### \$389,000

4 Bedroom, 2.00 Bathroom, 1,061 sqft Single Family on 0.00 Acres

Balwin, Edmonton, AB

First time home buyers & Investment Alert!" 50 X 120 " lot size ~ Fully renovated, move-in ready bungalow in mature neighborhood of Balwin! Located on a huge south-facing lot in a quiet crescent, this home features a bright living room, modern U-shaped kitchen, open dining area, 3 spacious bedrooms & full bath on the main floor. Finished basement offers a large family room, additional bedroom, full bath & potential for a second kitchen. Upgrades include Drywall, paint, kitchen cabinets, bathrooms, windows & high-efficiency furnace. Double Detached garage. Huge backyard ready for your garden projects. Close to schools, parks, transit, Yellowhead Trail & all amenities.

#### **Essential Information**

MLS® # E4447429 Price \$389,000

Bedrooms 4
Bathrooms 2.00

Full Baths 2

Square Footage 1,061 Acres 0.00 Year Built 1960

Type Single Family

Sub-Type Detached Single Family

Style Bungalow