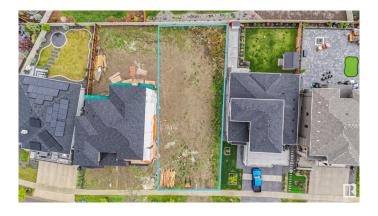

#### \$575,000

0 Bedroom, 0.00 Bathroom, Single Family on 0.00 Acres

Keswick Area, Edmonton, AB

A One-of-a-Kind Opportunity in Prestigious Keswick on the River Estates. This is one of the final chances to secure a prime homesite in the highly sought-after Keswick on the River Estatesâ€"Edmonton's premier river valley community. Perfectly positioned to capture breathtaking, unobstructed views of the North Saskatchewan River Valley, this exceptional 7,000+ SQFT/ 55'X131' lot offers a rare opportunity to build a reverse-walkout, drive-under estate home. With a generous 46' building pocket, this parcel is ideally suited for a custom luxury residence that seamlessly blends architectural elegance with the natural beauty of its surroundings. Whether you're envisioning a sleek modern retreat or a timeless classic estate, this lot gives you the canvas for something truly extraordinary. Don't miss your chance to create a landmark home in one of Edmonton's most exclusive and picturesque neighbourhoods.