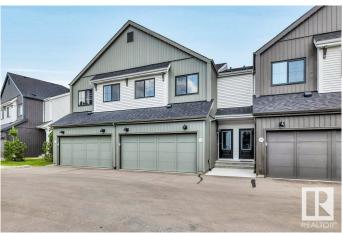

## \$399,999

3 Bedroom, 2.50 Bathroom, 1,582 sqft Condo / Townhouse on 0.00 Acres

Cavanagh, Edmonton, AB

ABSOLUTELY MINT! INCREDIBLE PRICED! Like brand new, this 2 year old townhome is move in ready. Fabulous location adjacent to Blackmud creek and Cavanagh Ravine, making for a beautiful setting for walks with kids or pets. The design and finishings in the complex give it a modern and truly appealing look. This 3 bedroom unit offers top notch finishes, vinyl flooring, upgraded luxury appliances. Double attached garage, main floor mudroom, second floor bonus room and laundry closet. You will appreciate the excellent sized bedrooms including a beautiful primary suite with walk in closet and full ensuite. Finally unfinished basement for storage or play space.

# **Amenities**

Amenities Deck

Parking Double Garage Attached