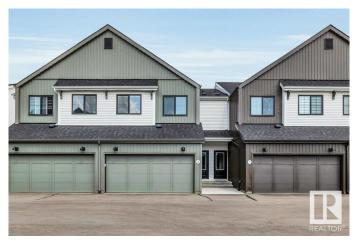

## \$399,999

3 Bedroom, 2.50 Bathroom, 1,582 sqft Condo / Townhouse on 0.00 Acres

Cavanagh, Edmonton, AB

ABSOLUTELY MINT! INCREDIBLE PRICED! Like brand new, this 2 year old townhome is move in ready. Fabulous location adjacent to Blackmud creek and Cavanagh Ravine, making for a beautiful setting for walks with kids or pets. The design and finishings in the complex give it a modern and truly appealing look. This 3 bedroom unit offers top notch finishes, vinyl flooring, upgraded luxury appliances. Double attached garage, main floor mudroom, second floor bonus room and laundry closet. You will appreciate the excellent sized bedrooms including a beautiful primary suite with walk in closet and full ensuite. Finally unfinished basement for storage or play space.

#### **Essential Information**

MLS® # E4448263 Price \$399,999

Bedrooms 3

Bathrooms 2.50

Full Baths 2

Half Baths 1

Square Footage 1,582 Acres 0.00

Year Built 2022

# **Amenities**

Amenities Deck

Parking Double Garage Attached