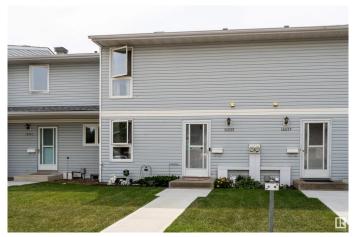

## \$210,000

3 Bedroom, 1.50 Bathroom, 1,172 sqft Condo / Townhouse on 0.00 Acres

Carlisle, Edmonton, AB

Charming 3-Bedroom Townhouse with Fully Finished Basement! Welcome to this beautifully maintained townhouse offering comfort, space, and convenience. This lovely home features 3 spacious bedrooms and 1.5 bathrooms, ideal for families, first-time buyers, or investors. Step inside to find stylish laminate flooring creating a modern and low-maintenance living space. The bright and open living area flows seamlessly into the backyard. The fully finished basement adds extra living spaceâ€"ideal for a family room, home office, gym, or guest bedroom. Outside, enjoy a low-maintenance backyard that's great for relaxing or hosting weekend BBQs. Don't miss out on this move-in ready home that checks all the boxes!

#### **Exterior**

Exterior Wood, Vinyl

Exterior Features Public Transportation, Schools, Shopping Nearby

Roof Asphalt Shingles

Construction Wood, Vinyl

Foundation Concrete Perimeter