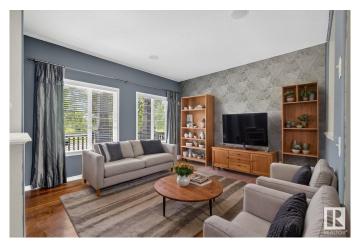

#### \$450,000

3 Bedroom, 2.50 Bathroom, 1,421 sqft Single Family on 0.00 Acres

Chappelle Area, Edmonton, AB

Imagine starting your mornings with coffee on the front veranda, overlooking the quiet green space just across the street. This former showhome blends warmth, style, & comfort in one of the area's most sought-after neighbourhoods. Step inside to soaring 9' ceilings, rich hardwood floors, & sunlight pouring through oversized windows. The open-concept layout is perfect for hosting from the stylish espresso kitchen with ss appliances & eating bar, to the cozy dining area that flows right into the welcoming living room. Upstairs, retreat to your spacious primary suite with double closets & a private ensuite. Two more bright bedrooms & a full bath offer plenty of room for the kids, guests, or a home office setup. The unfinished basement gives you the freedom to create your dream space media room, gym, or extra storage. And with a fully fenced yard, large deck, & a double garage, outdoor living is just as turnkey. Whether you're chasing kids around the park or relaxing at home, this property delivers!